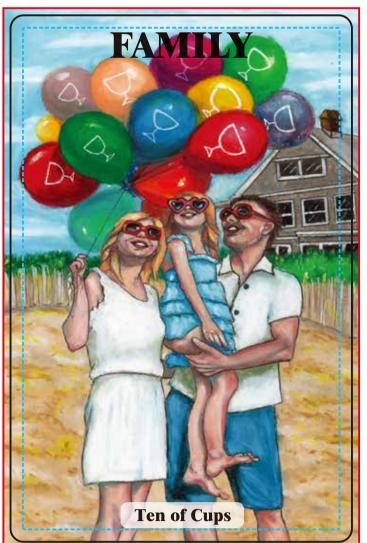

## Template

**Ten of Cups** 

This is the final size of the product. (95x140mm | 300 DPI at least.)

## Guide Area:

This is where any images or text needs to be contained within. (89x134mm | 300 DPI at least.)

## **Bleed Area**

This is where any backgrounds need to extend to. (98x143 mm | 300 DPI at least.)